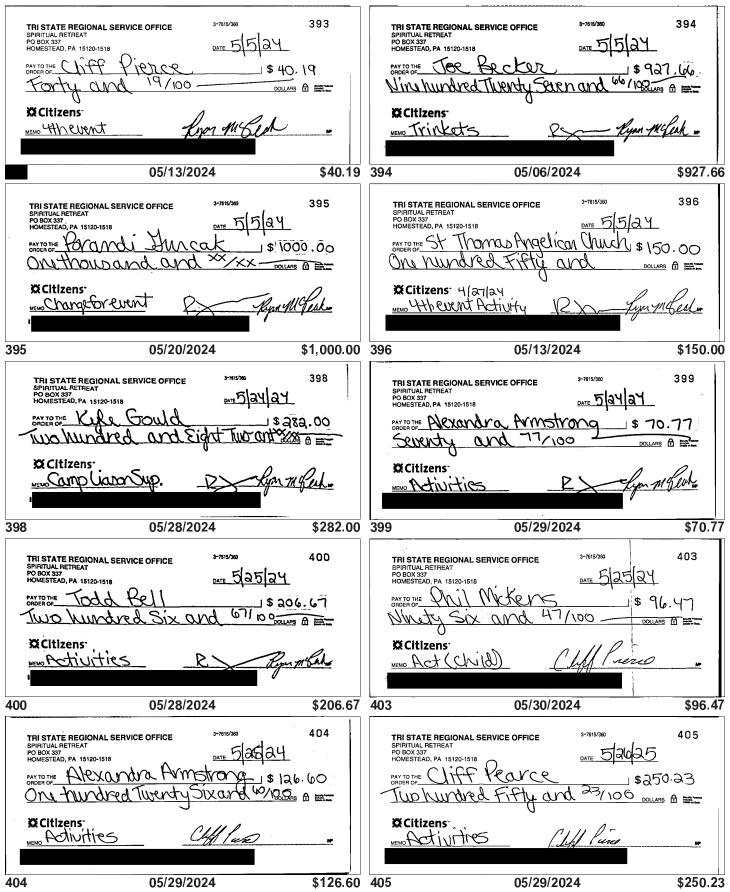

We met at the office May 22 at 7:00 pm to grab the banners and equipment for the retreat. No issues. The event itself overall went well. We returned it Sunday May 26.

As far as the financials, they are all attached.

Activities committee spent a total of \$337.93 Camp liaison spent \$282.00 Merchandise made \$1,255.40 Programming spent \$176.47 tickets and registration made \$12,462.86 executive committee spent \$7,582.49

That left us with \$8,338.62

After the \$3,000 startup we have a check for the bod for \$5,338.62. It will be signed and brought to the BOD on June 15.

Attached are Banks ledgers, Bank statements, Detailed expense reports, and specific event income/expense reports