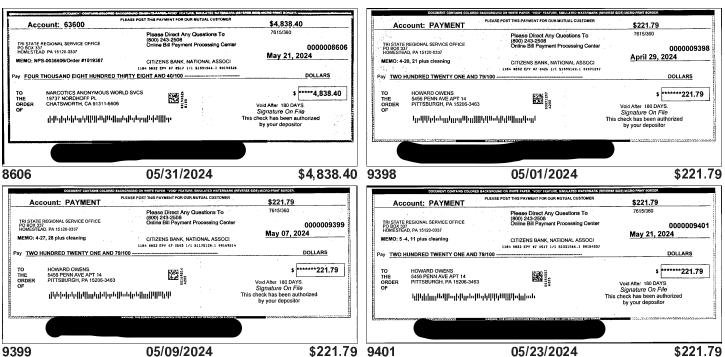

| April                    | TSRSC            | Recon                                     |             | Report      | Acct #:             | Acct #:            |               |          |
|--------------------------|------------------|-------------------------------------------|-------------|-------------|---------------------|--------------------|---------------|----------|
|                          | Statement        | t date: 4/30/2024                         |             |             | 7205                | 7698               |               |          |
| <b>TSRSO Bank St</b>     | atement Begini   | ment Beginning Check Book Balance \$7,210 |             |             |                     |                    |               |          |
| <b>FSRSO Bank St</b>     | atement Begini   | ning Money                                | / Market Ac | count Balan | се                  | \$31,865.63        |               |          |
| Money Market ~           | Interest Posted  | 9/29/2023                                 |             |             |                     | \$0.94             |               |          |
| REVENUE:                 |                  |                                           |             |             |                     |                    |               |          |
| _iterature Sales         |                  |                                           |             |             | \$7,620.63          |                    |               |          |
| _iterature Square        | e (auto deposit) |                                           |             |             | \$1,218.51          |                    |               |          |
| ONLINE TRANS             | FER FROM MO      | NEY MARK                                  | ET          |             | \$12,300.00         | )                  |               |          |
| ONLINE TRANS             | FER TO CHECH     | KING ACCC                                 | UNT         |             |                     | \$12,300.00        |               |          |
| Gross Income             |                  |                                           |             |             | <u>\$21.139.14</u>  | L                  |               |          |
| EXPENSES:                | Date             | Check/Aut                                 | 5           |             |                     |                    |               |          |
| Hess's Accounta          | nt 17-Apr        | 8600                                      | Employee    | taxes       | \$175.00            |                    |               |          |
| NAWS                     | 26-Apr           | 8601                                      | Literature  |             | \$10,488.87         | 7                  |               |          |
| ИРВ                      | 16-Apr           | 8602                                      | Meeting Li  | sts         | \$1,775.00          |                    |               |          |
| loward Owens             | 1-Apr            | 9393                                      |             |             | \$221.79            |                    |               |          |
| Howard Owens             | 5-Apr            | 9394                                      |             |             | \$221.79            |                    |               |          |
| Howard Owens             | 11-Apr           | 9395                                      |             |             | \$221.79            |                    |               |          |
| Howard Owens             | 17-Apr           | 9396                                      |             |             | \$221.79            |                    |               |          |
| Howard Owens             | 25-Apr           | 9397                                      |             |             | \$221.79            |                    |               |          |
| TOTAL CHECK              | S                |                                           |             |             | <u>\$13,547.82</u>  | 2                  |               |          |
| /ector Security          | 2-Apr            | auto                                      |             |             | \$36.15             |                    |               |          |
| Jordan Tax               | 4-Apr            | auto                                      |             |             | \$67.33             |                    |               |          |
| Act 32                   | 5-Apr            | auto                                      |             |             | \$109.20            |                    |               |          |
| /erizon                  | 11-Apr           | auto                                      |             |             | \$139.75            |                    |               |          |
| People"s                 | 12-Apr           | auto                                      |             |             | \$46.80             |                    |               |          |
| PAMC                     | 12-Apr           | auto                                      |             |             | \$23.14             |                    |               |          |
| Citizen's                | 15-Apr           | auto                                      |             |             | \$210.36            |                    |               |          |
| Comm of PA               | 17-Apr           | auto                                      | Sales Tax   |             | \$435.47            |                    |               |          |
| Duquesne Light           | 18-Apr           | auto                                      |             |             | \$97.89             |                    | Outstandi     | ng       |
| Fransfer to Regio        | on 22-Apr        | auto                                      | Cash dona   | ation       | \$50.00             |                    | <u>Checks</u> |          |
| RS Empl tax              | 30-Apr           | auto                                      |             |             | \$811.72            |                    | 8604          | \$735.00 |
| Comm of PA Emp           | oloy 30-Apr      | auto                                      |             |             | \$111.75            |                    | 9398          | \$221.79 |
| Jnempl tax               | 30-Apr           | auto                                      |             |             | \$97.93             |                    | 9399          | \$221.79 |
| FOTAL AUTO DI            | EBIT             |                                           |             |             | <u>\$2,237.49</u>   | _                  |               |          |
| TOTAL EXPENS             | SES              |                                           |             |             | <u>\$15.785.3</u> 1 |                    |               |          |
| Ending Check B           |                  |                                           |             |             | <u>\$12,564.49</u>  |                    |               |          |
| Fotal Money Ma           | rket Account     |                                           |             |             |                     | <u>\$19,566.57</u> |               |          |
| FOTAL Checkin            | g & Money Mar    | ket Accour                                | nts         |             |                     | <u>32,131.06</u>   |               |          |
| Total Outstanding checks |                  |                                           |             |             |                     | \$1,178.58         |               |          |

| May       | TSRSO, INC                  | -           | Checkbo        | ok          | Register    |         |       |                     | ]         |
|-----------|-----------------------------|-------------|----------------|-------------|-------------|---------|-------|---------------------|-----------|
| Date      | Description                 | heck or typ | <b>Deposit</b> | Withdraw    | Balance     | Cleared | conci | What                |           |
|           | April Balance               |             |                |             | \$12,120.91 |         |       |                     |           |
| 5/2/2024  | Vector                      | auto        |                | \$36.15     | \$12,084.76 | х       | х     | Utilities           | 1         |
| 5/6/2024  | Square 5-4                  | auto        | \$295.42       |             | \$12,380.18 | х       | х     | Literature Sales    |           |
| 5/6/2024  | Jordan Tax                  | auto        |                | \$67.33     | \$12,312.85 | х       | х     | Utilities           | 1         |
| 5/6/2024  | Cash Sales 5-4              | dep         | \$185.00       |             | \$12,497.85 | х       | х     | Literature Sales    | `\$215.00 |
| 5/6/2024  | Cash Sales 5-5              | dep         | \$30.00        |             | \$12,527.85 | х       | х     | Literature Sales    | `deposit  |
| 5/6/2024  | NEASCNA - INV 563 - #1433   | dep         | \$109.26       |             | \$12,637.11 | х       | х     | Literature Sales    |           |
| 5/6/2024  | NPASCNA - INV 578 - #216    | dep         | \$619.42       |             | \$13,256.53 | х       | х     | Literature Sales    | 1         |
| 5/9/2024  | PA Sales Tax                | auto        |                | \$400.38    | \$12,856.15 | х       | х     | Sales Tax           |           |
| 5/13/2024 | Square 5 -11, 12            | auto        | \$331.25       |             | \$13,187.40 | х       | х     | Literature Sales    | 1         |
| 5/13/2024 | PAMC                        | auto        |                | \$24.86     | \$13,162.54 | х       | х     | Utilities           |           |
| 5/13/2024 | People's                    | auto        |                | \$40.19     | \$13,122.35 | х       | х     | Utilities           | 7         |
| 5/13/2024 | Verizon                     | auto        |                | \$139.62    | \$12,982.73 | х       | х     | Utilities           |           |
| 5/13/2024 | Howard Owens                | 9401        |                | \$221.79    | \$12,760.94 | х       | х     | Special Worker      | 7         |
| 5/13/2024 | Ronda Bastolla              | 8605        |                | \$735.00    | \$12,025.94 | х       |       | Rent                |           |
| 5/13/2024 | NAWS                        | 8606        |                | \$4,838.40  | \$7,187.54  | х       | х     | Literature Purchase | 1         |
| 5/13/2024 | STL - INVs 571, 565 #1811   | dep         | \$37.01        |             | \$7,224.55  | х       | х     | Literature Sales    |           |
| 5/13/2024 | NEASCNA - #5092             | dep         | \$103.45       |             | \$7,328.00  | х       | х     | Literature Sales    |           |
| 5/13/2024 | BVASCNA - INV 581 - #973    | dep         | \$332.24       |             | \$7,660.24  | х       | х     | Literature Sales    |           |
| 5/13/2024 | BVASCNA - INV 573 - #972    | dep         | \$412.46       |             | \$8,072.70  | х       | х     | Literature Sales    | 7         |
| 5/13/2024 | WEANA - INV 576 - #148      | dep         | \$554.90       |             | \$8,627.60  | х       | х     | Literature Sales    |           |
| 5/14/2024 | Cash Sales 5-11             | dep         | \$310.00       |             | \$8,937.60  | х       | х     | Literature Sales    | *\$579.00 |
| 5/14/2024 | Cash Sales 5-12             | dep         | \$269.00       |             | \$9,206.60  | х       | х     | Literature Sales    | *deposit  |
| 5/17/2024 | Duquesne Light              | auto        |                | \$103.46    | \$9,103.14  | х       | х     | Utilities           | 7         |
| 5/20/2024 | Square 5 - 18, 19           | auto        | \$182.57       |             | \$9,285.71  | х       | х     | Literature Sales    |           |
| 5/20/2024 | BVASCNA - INV 580 - #4081   | dep         | \$428.09       |             | \$9,713.80  | х       | х     | Literature Sales    | 7         |
| 5/20/2024 | BVASCNA - INV 569 - #4082   | dep         | \$698.76       |             | \$10,412.56 | х       | х     | Literature Sales    |           |
| 5/20/2024 | ICANA INVS 586, 587 - #1037 | dep         | \$1,315.61     |             | \$11,728.17 | х       | х     | Literature Sales    | 7         |
| 5/20/2024 | Cash Sales 5 - 18           | dep         | \$317.00       |             | \$12,045.17 | х       | х     | Literature Sales    | ~\$357.00 |
| 5/20/2024 | Cash Sales 5 -19            | dep         | \$40.00        |             | \$12,085.17 | х       | х     | Literature Sales    | ~deposit  |
| 5/21/2022 | BOD CC                      | auto-8607   |                | \$203.37    | \$11,881.80 | х       | х     | BOD CC              |           |
| 5/28/2024 | Xerox                       | auto        |                | \$295.61    | \$11,586.19 | х       | х     | Printer             |           |
| 5/28/2024 | Hess's                      | 8607        |                | \$4,500.00  | \$7,086.19  |         |       | 23 Taxes            |           |
| 5/28/2024 | Naws Shipping               | 8608        |                | \$1,094.69  | \$5,991.50  | х       |       | NAWS Shipping       | 7         |
|           |                             |             | \$6,571.44     | \$12,700.85 |             |         |       |                     | 1         |

# TRANSACTION DETAILS FOR BUSINESS CHECKING ACCOUNT ENDING 720-5

| Checks (Note |          | Previous Balance |         |        |       |              |
|--------------|----------|------------------|---------|--------|-------|--------------|
| Check #      | Amount   | Date             | Check # | Amount | Date  | 12,564.49    |
| 8606         | 4,838.40 | 05/31            | 9399    | 221.79 | 05/09 | Total Checks |
| 9398*        | 221.79   | 05/01            | 9401*   | 221.79 | 05/23 | 5,503.77     |